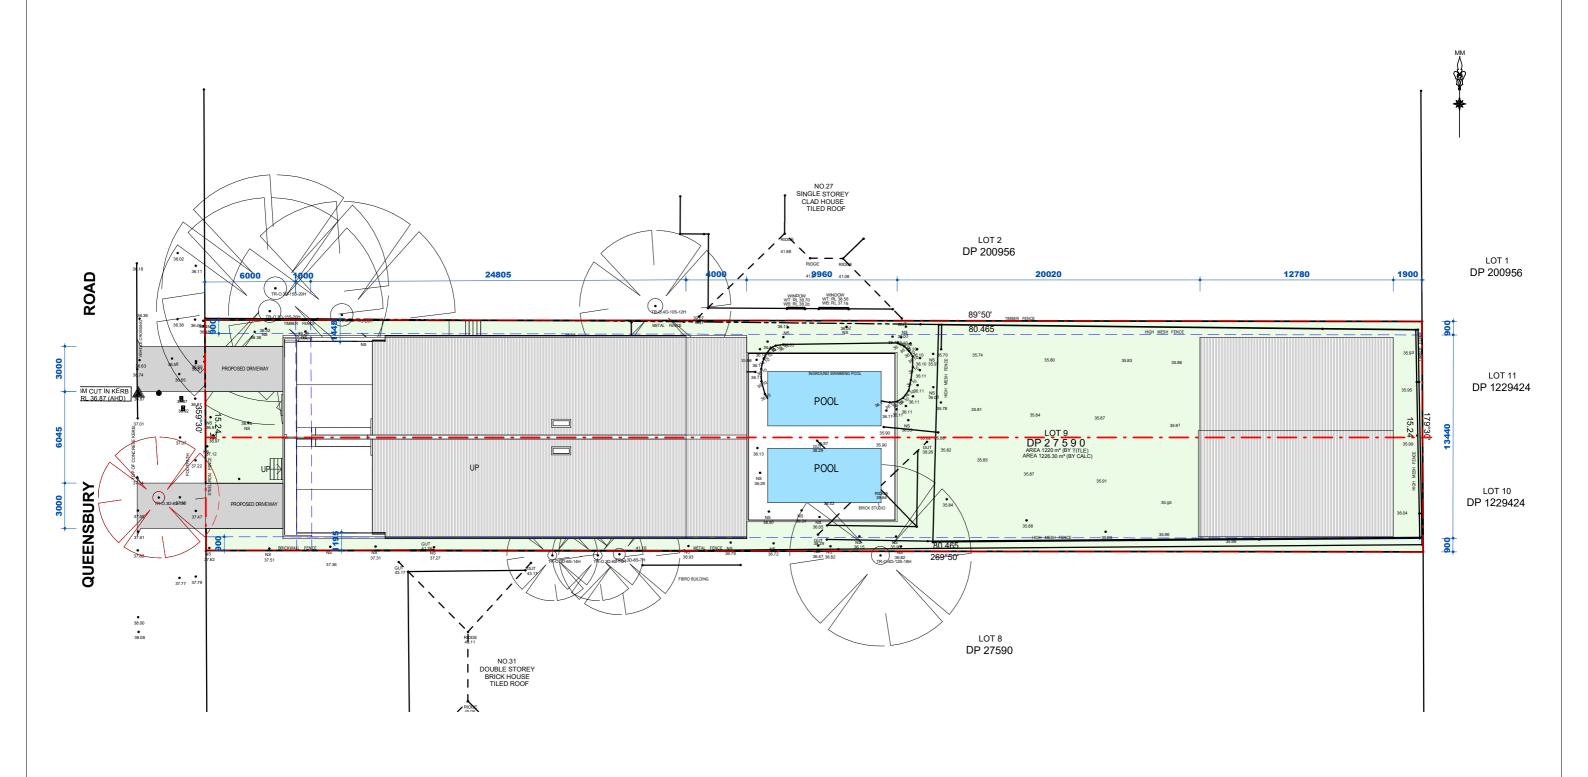

SITE PLAN

Scale1: 250

© COPYRIGHT

THIS DOCUMENT IS SUBJECT TO COPYRIGHT LAWS & MAY NOT BE COPIED IN PART OF WHOLE WITHOUT THE
WRITTEN PERMISSION OF JMJ HOMES
PTY LTD

1. ALL DIMENSIONS AND FLOOR AREAS TO BE VERIFIED PRIOR TO THE COMMENCEMENT OF ANY BUILDING WORK.

SCALE@A3 1:250

PROJECT TITLE: 29 Queensbury Road Padstow Height

CLIENTS:

52 Hall Street, Bondi Beach, NSW, 2026 info@jmjhomes.com.au 0456 888 444